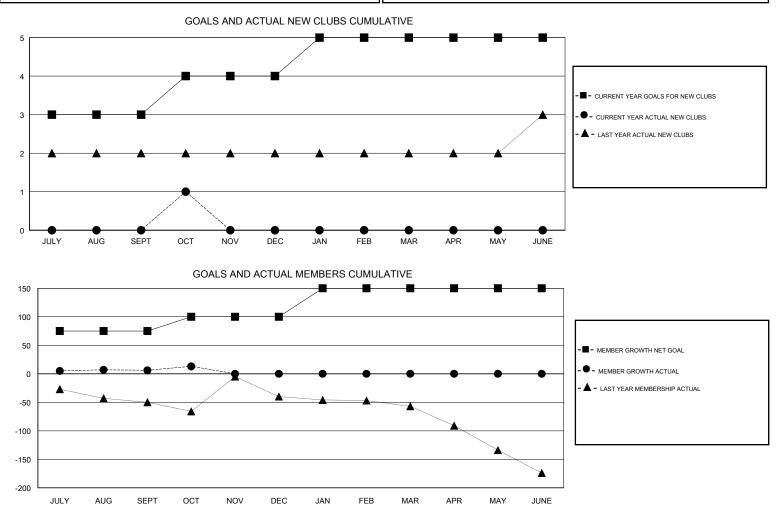

## GMT: N S SANKAR

| GMT: N S SAN  | KAR           |             | GMT CA        |                                  |                           |                         |                                                    |  |
|---------------|---------------|-------------|---------------|----------------------------------|---------------------------|-------------------------|----------------------------------------------------|--|
|               | Club          | os          |               | Members<br>RESULTS FOR 2018-2019 |                           |                         |                                                    |  |
|               | RESULTS FO    | R 2018-2019 |               |                                  |                           |                         |                                                    |  |
| QUARTER       | NEW CLUB GOAL | NEW CLUBS   | DROPPED CLUBS | QUARTER                          | MEMBER GROWTH NET<br>GOAL | MEMBER GROWTH<br>ACTUAL | DROPPED<br>MEMBERS ACTUAL<br>(including transfers) |  |
| JULY/AUG/SEPT | 3             | 0           | 1             | JULY/AUG/SEPT                    | 75                        | 53                      | 37                                                 |  |
| OCT/NOV/DEC   | 1             | 1           | 0             | OCT/NOV/DEC                      | 25                        | 25                      | 17                                                 |  |
| JAN/FEB/MAR   | 1             | 0           | 0             | JAN/FEB/MAR                      | 50                        | 0                       | 0                                                  |  |
| APR/MAY/JUNE  | 0             | 0           | 0             | APR/MAY/JUNE                     | 0                         | 0                       | 0                                                  |  |